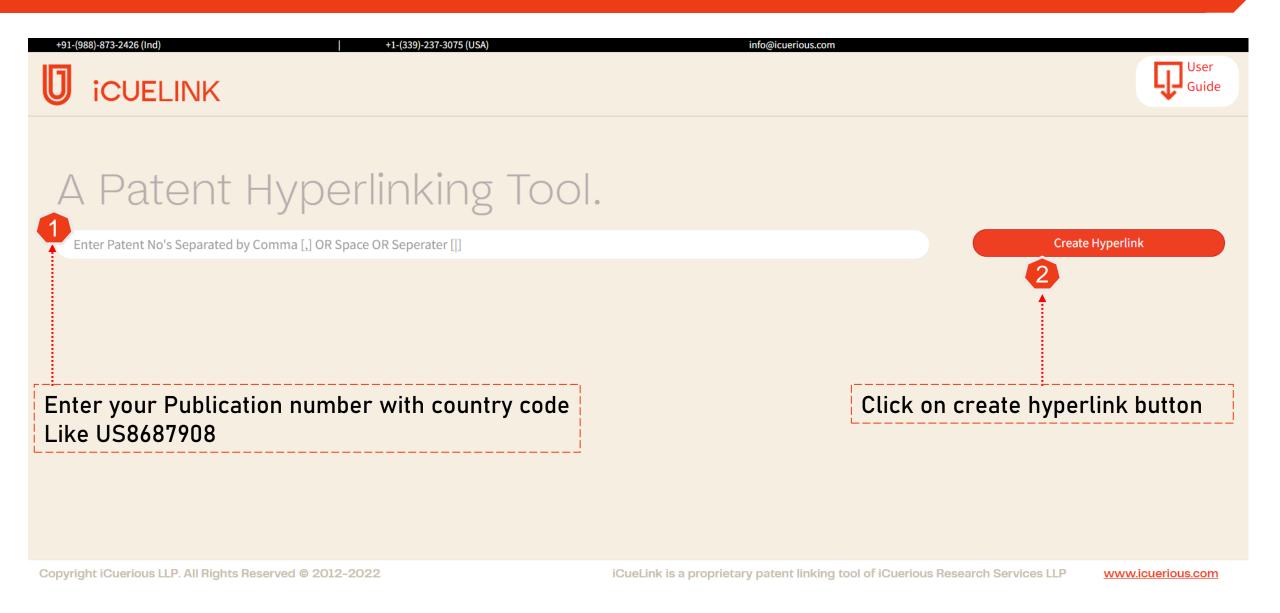

#### How to create hyperlinks for different publication numbers? (1/3)

#### How to create hyperlinks for different publication numbers? (2/3)

|                                                                                                      | User<br>Guide                                  |
|------------------------------------------------------------------------------------------------------|------------------------------------------------|
| A Patent Hyperlinking Tool.                                                                          |                                                |
| US8687908B2                                                                                          | 2 Create Hyperlink                             |
| 3 2014-04-01                                                                                         | ٩ ٩                                            |
|                                                                                                      |                                                |
| <ul> <li>Enter publication date corresponding to the entered</li> </ul>                              |                                                |
| <ul> <li>publication number in (yyyy-mm-dd) format.</li> <li>This field is not mandatory.</li> </ul> | Click on search button to create<br>hyperlinks |
| <ul> <li>To create more accurate links we suggest to enter related<br/>publication dates.</li> </ul> |                                                |
|                                                                                                      |                                                |