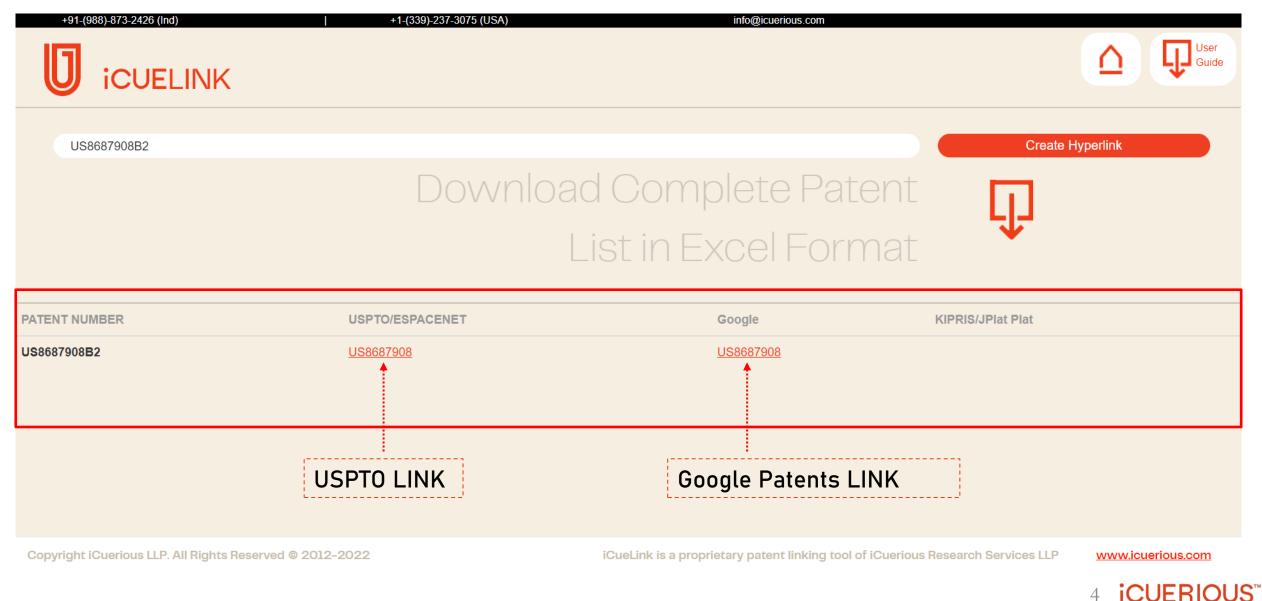

|                                                |
| <ul> <li>Enter publication date corresponding to the entered</li> </ul>                              |                                                |
| <ul> <li>publication number in (yyyy-mm-dd) format.</li> <li>This field is not mandatory.</li> </ul> | Click on search button to create<br>hyperlinks |
| <ul> <li>To create more accurate links we suggest to enter related<br/>publication dates.</li> </ul> |                                                |
|                                                                                                      |                                                |



#### How to create hyperlinks for different publication numbers? (3/3)



#### How to generate hyperlinks for multiple publication numbers at once?

| +91-(988)-873-2426 (Ind)                              | +1-(339)-237-3075 (USA) info@icuerious.com                                                                                                                                  | User<br>Guide      |
|-------------------------------------------------------|-----------------------------------------------------------------------------------------------------------------------------------------------------------------------------|--------------------|
|                                                       |